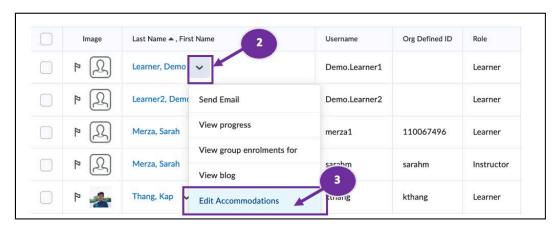

1. In the Navbar, click on Course Tools, scroll down to Classlist.

- 2. Locate the student you want to set an accommodation for and click the **arrow** next to the student's name.
- 3. In the drop-down menu, select Edit Accommodations.