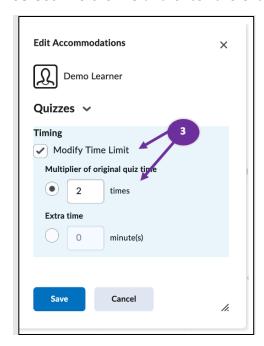

4. In the **Edit Accommodations** pop-up window, select **Modify Time limit** and either select the **Multiplier of original quiz time** and enter the multiplier, or select **Extra time** and enter the extra number of minutes.

5. Click Save.