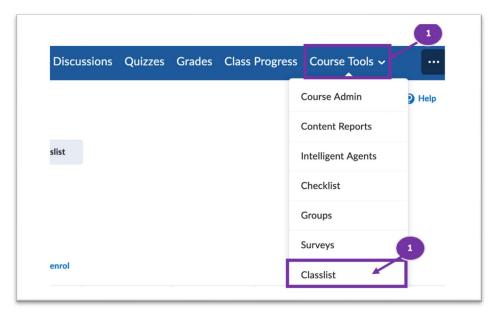

1. In the Navbar, click on Course Tools, scroll down to Classlist.

- 2. Locate the student you want to set an accommodation for and click the **arrow** next to the student's name.
- 3. In the drop-down menu, select Edit Accommodations.