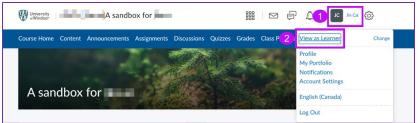

## Switch to the Student View:

- 1. Login to Brightspace and open your course.
- 2. Click on your name in the top right corner of the screen, then click View as Learner.

3. The screen will refresh to the course homepage and you will now be able to view the site as a student would.