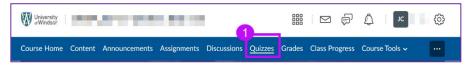

#### View as Learner in Quizzes:

1. To view as a learner, switch to the student view as the steps mentioned above and click the **Quizzes** on the navbar at the top.

2. It will jump to the Quiz List page showing all visible quizzes and this is what the students see. Click on the quiz you want to preview. For example, the Reset quiz in this example.