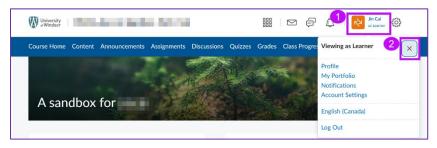

## Switch Back to the Instructor View:

1. In your course on Brightspace, click on your name on the top right corner of the screen, then click on the exit button.

For questions, contact brightspace@uwindsor.ca.