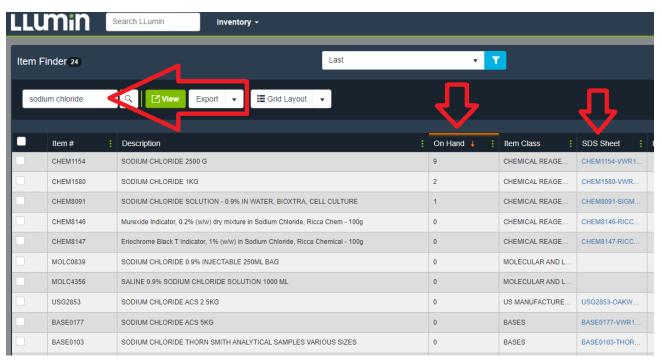

You can search by chemical name. By sorting the On Hand Column, you can see what is in stock. The SDS sheet of the chemical is also available to download on this page.

You can also use the green filter button to use other search options, like CAS number, and vendor catalogue numbers.