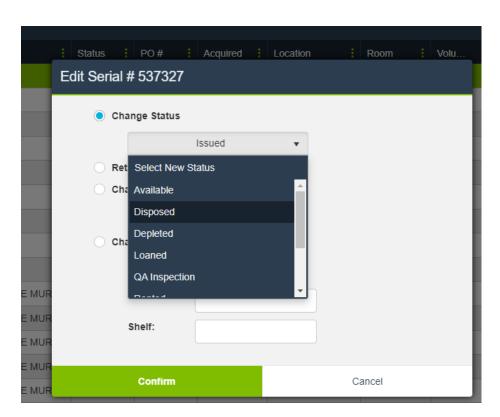

## Changing status of Disposed Chemicals

To edit your inventory, click on the item you would like to edit, then click on Edit.

If the material has been used or disposed, you can change its status to disposed.