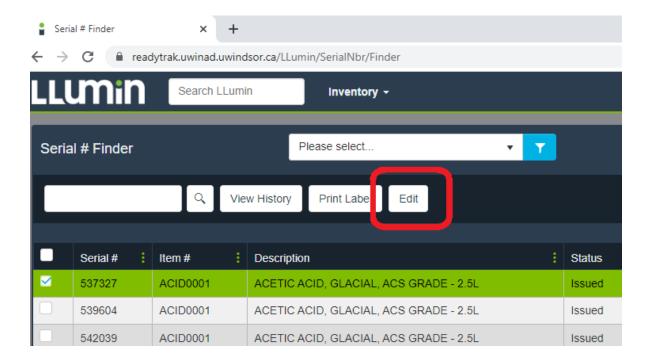

## Changing status of Disposed Chemicals

To edit your inventory, click on the item you would like to edit, then click on Edit.

If the material has been used or disposed, you can change its status to disposed.