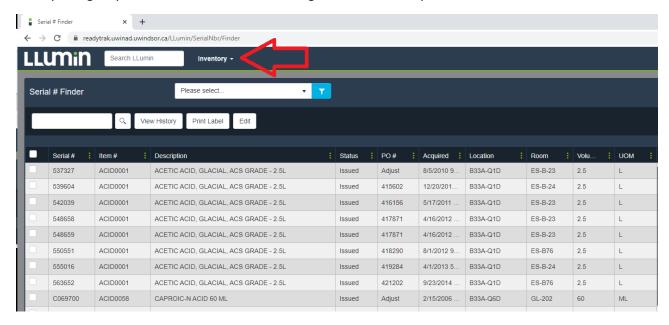

## Searching for Chemicals

Once you log in, you will see a list of chemicals registered to the lab you are associated with.

You can click on Inventory and Item Finder to access the Search option for chemicals on campus.