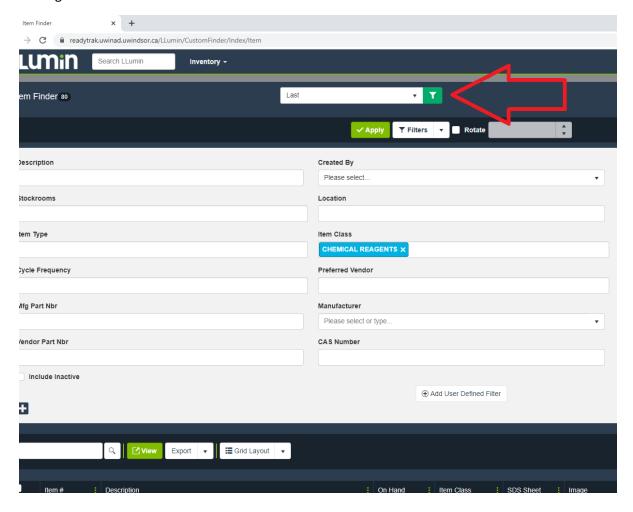

## Searching for Chemicals

Once you log in, you will see a list of chemicals registered to the lab you are associated with.

You can click on Inventory and Item Finder to access the Search option for chemicals on campus.

You can search by chemical name. By sorting the On Hand Column, you can see what is in stock. The SDS sheet of the chemical is also available to download on this page.

You can also use the green filter button to use other search options, like CAS number, and vendor catalogue numbers.