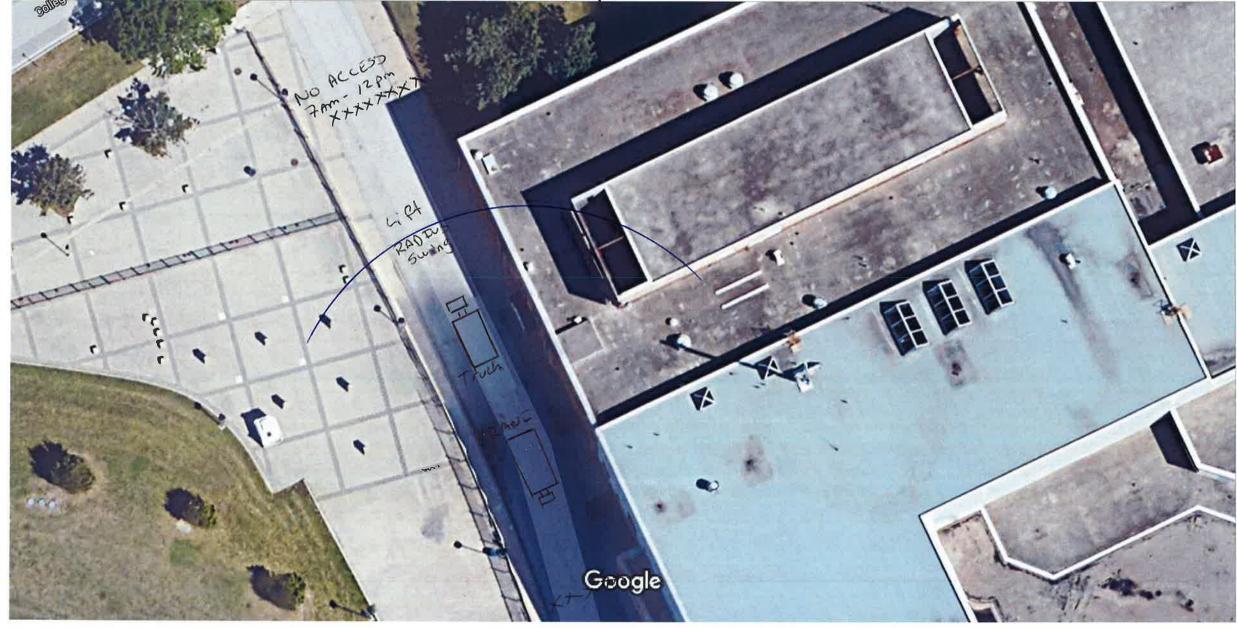

#### H.K. Penthouse Garbage Removal Lift Plan

Friday February July 5, 2019

Procedure:

- Moir Crane Service will hoist all remaining decommissioned ductwork, associated tools and equipment from roof section to truck below.
- We will be hoisting over the HK Building on the west side of the Penthouse Mech. Rm.
- The west parking access driveway will be closed from 7:00 am 12:00 pm
- Vollmer will have ground personal to control the flow of vehicle and people traffic