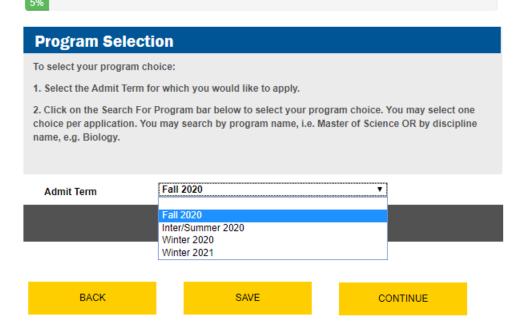

## Steps to submitting a correct application:

1. In the application dashboard, select "Program Selection":

Please Save application often.

2. Select your desired Admit term from the drop-down menu. Please note that the MSWwp program does <u>not</u> have an Inter/Summer intake. Click "Search for Program".