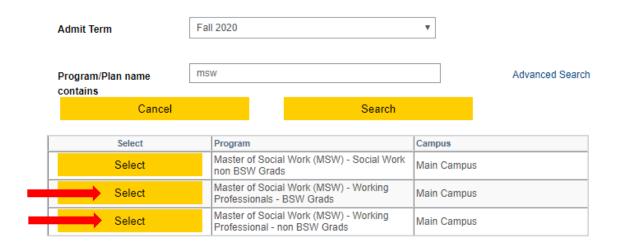

- 3. In the next box that pops up, type "MSW" in the Program/Plan name contains" box, then click "Search".
- 4. **This step is very important!** Ensure you are selecting one of the two options for "MSW-Working Professionals":
  - BSW Grads: this program selection is **only** for applicants that possess a BSW
  - Non BSW Grads: for applicants with an undergraduate degree in a discipline **other than** social work.
  - Note: all options will indicate "Main Campus". At this stage of the application, you will
    not be selecting your desired campus (Windsor or Peel). You will subsequently declare
    this on your Supplementary Application Form.