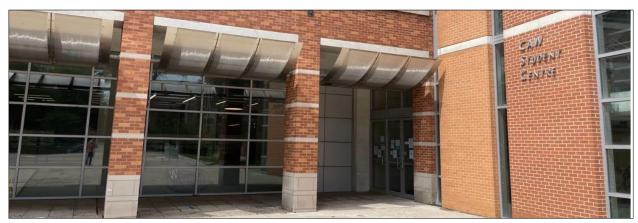

### **CAW Student Centre**

Outside of CAW Student Centre main entrance

#### **Main Entrance**

The main entrance to CAWSC is accessible and is located on the east side of the building. There are actuators to open the first and second set of doors. After entering the first set of doors there is a vestibule that includes an elevator on the right-hand side and a payphone on the left-hand side. External accessible entrances at the CAWSC are equipped with Key2Access door openers allowing a visitor to open doors with their phone.

The actuator for the second set of doors is located on the left side. Once through the second set of doors, there is access to the CAW Commons, Information Desk, and a Starbucks.

Outside the main entrance at CAW Student Centre. Ground-level with an actuator.