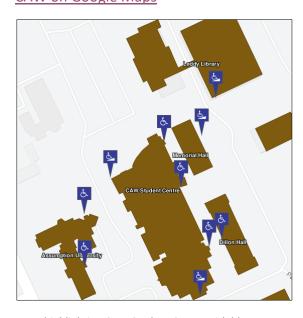

#### **CAW on Google Maps**

 ${\it Map\ highlighting\ CAW\ Student\ Centre\ with\ blue\ arrows\ pointing\ to\ accessible\ entrances.}$ 