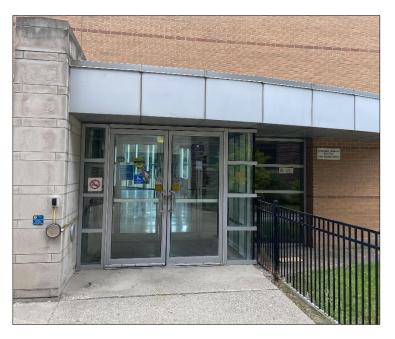

#### **Main Entrance**

The main entrance to CAWSC is accessible and is located on the east side of the building. There are actuators to open the first and second set of doors. After entering the first set of doors there is a vestibule that includes an elevator on the right-hand side and a payphone on the left-hand side. External accessible entrances at the CAWSC are equipped with Key2Access door openers allowing a visitor to open doors with their phone.

The actuator for the second set of doors is located on the left side. Once through the second set of doors, there is access to the CAW Commons, Information Desk, and a Starbucks.

Outside the main entrance at CAW Student Centre. Ground-level with an actuator.