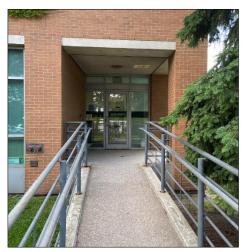

#### **Additional Accessible Entrances**

 Northwest entrance near Assumption Hall has a ramp and door actuator. This entrance is equipped with Key2Access door openers allowing visitors to open doors with their phones.