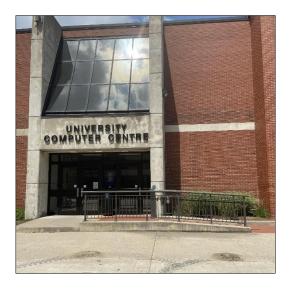

East Entrance connecting to Education Gym

• South entrance facing Essex Hall is equipped with a ramp and actuator. This entrance leads to the University Computer Centre (UCC).

South entrance leading to University Computer Centre. Ramp and an actuator.