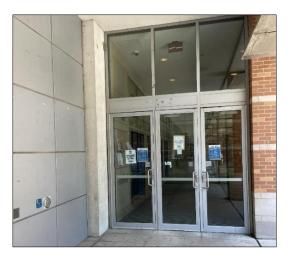

Northwest Entrance with ramp and actuator.

• East entrance facing Memorial Hall: Actuator. This entrance is equipped with Key2Access door openers allowing visitors to open doors with their phones.

East entrance to CAW Student Centre. Ground-level with an actuator.