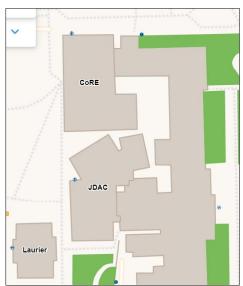

# Location

The Jackman Dramatic Arts Centre is located on the south side of the campus between Huron Church Rd and Wyandotte St. W. The Essex Centre of Research (CoRE) to the east.

Campus map showing Jackman Dramatic Arts Centre (JDAC) and surrounding buildings.