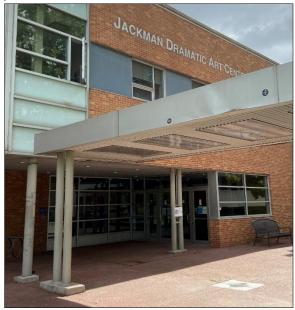

#### **Main Entrance**

The main entrance is accessible and equipped with an actuator. It is located on the west side of the building facing the residence quad. Please note that the actuator is on the interior of the pole in front of the doors.

Main entrance to the Jackman Dramatic Arts Centre equipped with actuators.