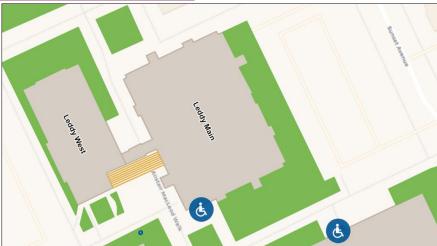

#### Location

Leddy Library is located on the north side of campus. Nearby buildings are Memorial Hall to the west and the Law Building to the north.

Google Maps to Leddy Library

Map view of Leddy Library highlighting accessible entrances, nearby buildings, and streets.