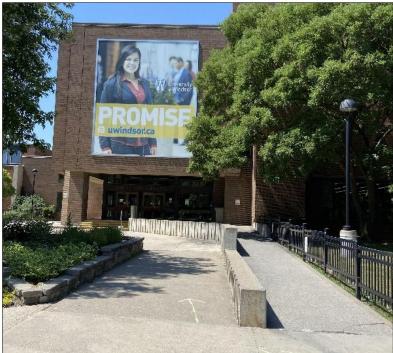

### **Main Entrance**

The only entrance to the Leddy Library is accessible and is located at the southwest corner of the building. There is an exterior pathway that leads to the entrance with actuators on the exterior and interior doors. There is a ramp inside the lobby which leads to an accessible door that is located between turnstiles. The push button for this door is located on the pillar nearest the door.

Outdoor view of the main entrance to Leddy Library. Ramp leading up to doors with actuators.