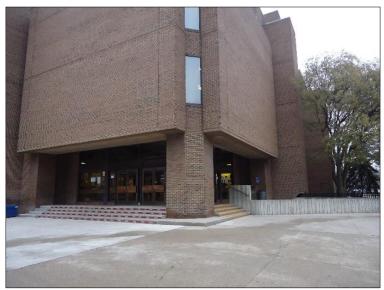

# Leddy Library- Main Building

The exterior of the southwest corner of Leddy Library.

### **Main Entrance**

The only entrance to the Leddy Library is accessible and is located at the southwest corner of the building. There is an exterior pathway that leads to the entrance with actuators on the exterior and interior doors. There is a ramp inside the lobby which leads to an accessible door that is located between turnstiles. The push button for this door is located on the pillar nearest the door.