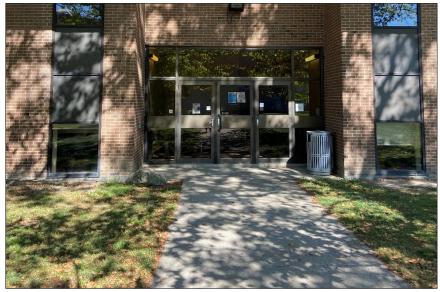

## **Additional Entrances**

The entrance on the west side faces Fanchette Street closest to Whamburger. This entrance has no actuators and leads to stairs.

Entrance on the west side, closest to Whamburger.