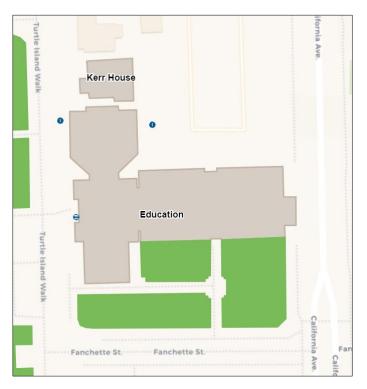

# Location

The building is located at the corner of Turtle Island Walkway (formerly Sunset Ave.) and Fanchette Street. Surrounding buildings include Chrysler Hall North/ Chrysler Hall Tower to the west, and the Anthony Toldo Health Education Centre to the south.

Map view of Leonard & Dorothy Neal Education Building.