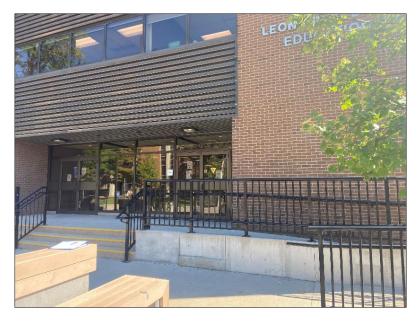

### **Main Entrance**

The main entrance to the building is located facing west on Turtle Island Walkway and is **accessible**, equipped with a ramp and actuator.

Main entrance to Leonard & Dorothy Neal Education Building with ramp and actuator.