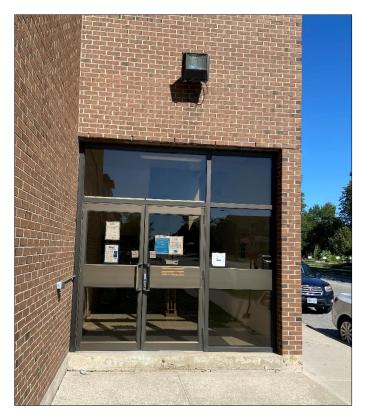

The east entrance facing Fanchette Street near California Avenue leads to stairs.

South Entrance with stair access.