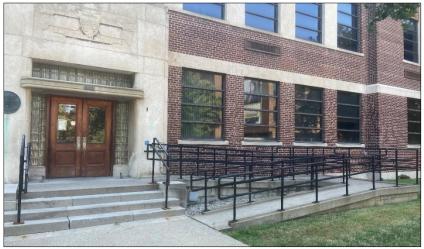

### **Main Entrance**

The main entrance to Memorial Hall is **accessible** with a ramp and actuators. It is located on the east side of the building, facing Leddy Library.

Main entrance of Memorial Hall, equipped with a ramp and actuator.