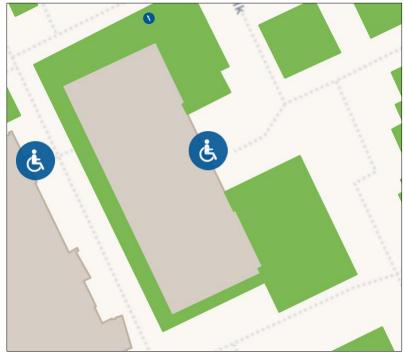

## Location

Memorial Hall is located on the north side of the campus and is located near the Leddy Library, CAW Student Centre, and Dillon Hall.

Map view of Memorial Hall.