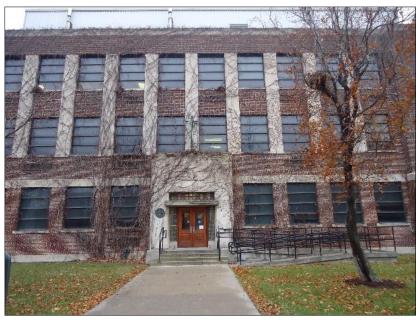

## **Memorial Hall**



Exterior view of Memorial Hall

## Location

Memorial Hall is located on the north side of the campus and is located near the Leddy Library, CAW Student Centre, and Dillon Hall.



Map view of Memorial Hall.

### **Main Entrance**

The main entrance to Memorial Hall is **accessible** with a ramp and actuators. It is located on the east side of the building, facing Leddy Library.



Main entrance of Memorial Hall, equipped with a ramp and actuator.

## **Additional Entrances**

There are two additional entrances, both of which are ground level but are not equipped with actuators.

- Entrance located on the northwest corner.



Additional entrance on the northwest corner. It is ground level with no actuator.

Entrance located on the northeast corner.



Additional entrance on the northeast