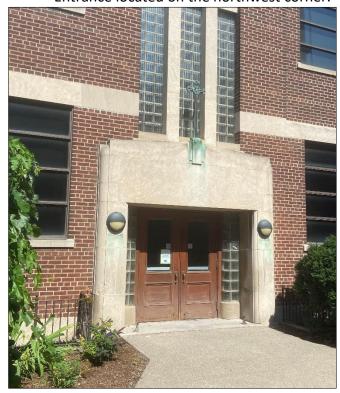

## **Additional Entrances**

There are two additional entrances, both of which are ground level but are not equipped with actuators.

- Entrance located on the northwest corner.

Additional entrance on the northwest corner. It is ground level with no actuator.