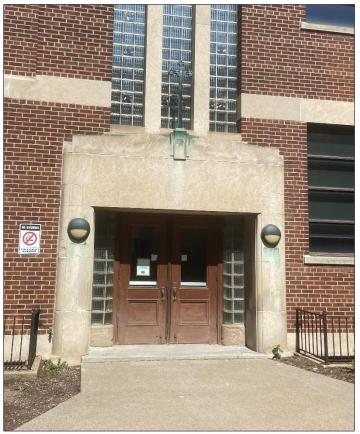

### **Main Entrance**

The main entrance to Memorial Hall is **accessible** with a ramp and actuators. It is located on the east side of the building, facing Leddy Library.

Main entrance of Memorial Hall, equipped with a ramp and actuator.