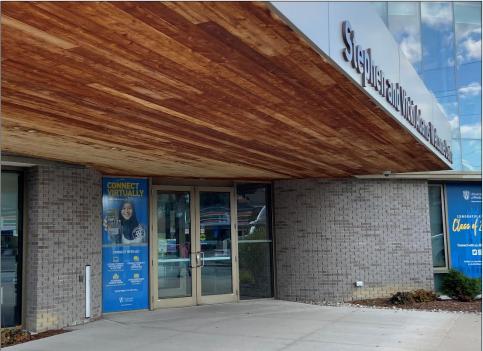

## **Main Entrance**

The main entrance is located on the south side of the building on Wyandotte Street West. It is accessible being equipped with actuators.

Main entrance to Stephen and Vicki Adams Welcome Centre. Ground level entrance with actuators.