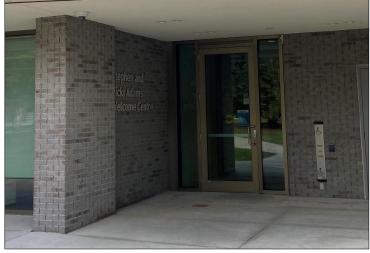

## **Additional Entrances**

Both additional entrances are accessible and equipped with actuators.

- An additional entrance is located on the north side.

Accessible south entrance - ground level with actuators.

An additional entrance is located on the east side.

Accessible east entrance – ground level with actuators