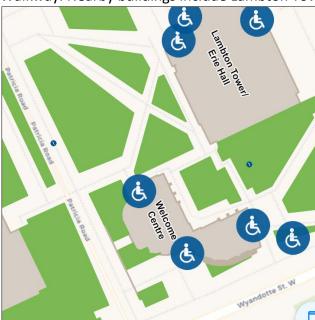

## Location

The Welcome Centre is located near the intersection of Wyandotte Street and Alistair MacLeod Walkway. Nearby buildings include Lambton Tower/ Erie Hall located to the northeast.

Map view of Welcome Centre highlighting accessible entrances, nearby buildings, and streets.